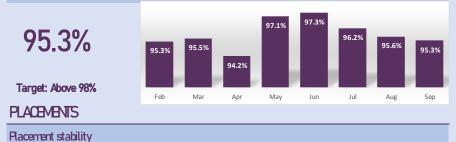

#### SERVICE STANDARDS

% of child in care reviews which were held on time (year to date, and during each month)

% of child in care statutory visits which were carried out on time (year to date, and during each month)