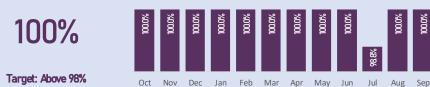

#### SERVICE STANDARDS

% of child in care reviews which were held on time (year to date, and during each month)

% of child in care statutory visits which were carried out on time (year to date, and during each month)