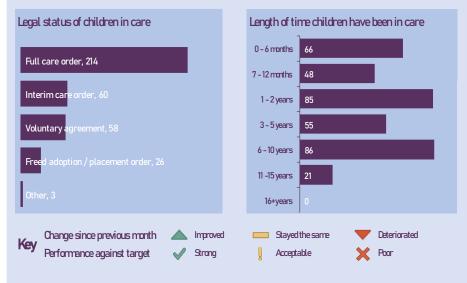

Target: below 8%

care had 3 or more different placements in the last 12 months. Out of those children who have been in care for over 2.5 years, 70.1% have been in their current placement for two or more years.

70.1%

Target: above 75%