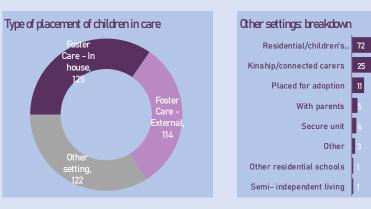

# September 2022

| EDUCATION                                                                                  |                                                                                                                                                                                                                                                                                                                                                                                                                                                                                                                                                                                                                                                                                                                                                                                                                                                                                                                                                                                                                                                                                                                                                                                                                                                                                                                                                                                                                                                                                                                                                                                                                                                                                                                                                                                                                                                                                                                                                                                                                                                                                                                                                                                                                                                                                                                                                                                                                                                                                                                                                                                                                                                                                                                                                                                                                                                                                                                                                                                                                                            | Children in care who go missing (with number of episodes)                                                                                                                                                                                                                                                                                                                                                                                                                                                                                                                                                                                                                                                                                                                                                                                     |
|--------------------------------------------------------------------------------------------|--------------------------------------------------------------------------------------------------------------------------------------------------------------------------------------------------------------------------------------------------------------------------------------------------------------------------------------------------------------------------------------------------------------------------------------------------------------------------------------------------------------------------------------------------------------------------------------------------------------------------------------------------------------------------------------------------------------------------------------------------------------------------------------------------------------------------------------------------------------------------------------------------------------------------------------------------------------------------------------------------------------------------------------------------------------------------------------------------------------------------------------------------------------------------------------------------------------------------------------------------------------------------------------------------------------------------------------------------------------------------------------------------------------------------------------------------------------------------------------------------------------------------------------------------------------------------------------------------------------------------------------------------------------------------------------------------------------------------------------------------------------------------------------------------------------------------------------------------------------------------------------------------------------------------------------------------------------------------------------------------------------------------------------------------------------------------------------------------------------------------------------------------------------------------------------------------------------------------------------------------------------------------------------------------------------------------------------------------------------------------------------------------------------------------------------------------------------------------------------------------------------------------------------------------------------------------------------------------------------------------------------------------------------------------------------------------------------------------------------------------------------------------------------------------------------------------------------------------------------------------------------------------------------------------------------------------------------------------------------------------------------------------------------------|-----------------------------------------------------------------------------------------------------------------------------------------------------------------------------------------------------------------------------------------------------------------------------------------------------------------------------------------------------------------------------------------------------------------------------------------------------------------------------------------------------------------------------------------------------------------------------------------------------------------------------------------------------------------------------------------------------------------------------------------------------------------------------------------------------------------------------------------------|
| Children in care by age group<br>16-17; 90<br>10 to15; 168                                 | % of school-aged children in care who have a PEP in place<br>A Personal Education<br>Plan (PEP) was in plac<br>for 221 out of 221 schoo<br>aged children who were<br>care for at least a mont<br>by the end of September                                                                                                                                                                                                                                                                                                                                                                                                                                                                                                                                                                                                                                                                                                                                                                                                                                                                                                                                                                                                                                                                                                                                                                                                                                                                                                                                                                                                                                                                                                                                                                                                                                                                                                                                                                                                                                                                                                                                                                                                                                                                                                                                                                                                                                                                                                                                                                                                                                                                                                                                                                                                                                                                                                                                                                                                                   | - 12 10 8 6 8 13 7 15 8 8 2 12<br>in Children<br>Oct Nov Dec Jan Feb Mar Apr May Jun Jul Aug Sep                                                                                                                                                                                                                                                                                                                                                                                                                                                                                                                                                                                                                                                                                                                                              |
| 5 to 9, 45<br>1 to 4, 36<br>Under 1; 22                                                    | 81.7% of Peterborough'<br>children in care are<br>taught in good or<br>outstanding schools.                                                                                                                                                                                                                                                                                                                                                                                                                                                                                                                                                                                                                                                                                                                                                                                                                                                                                                                                                                                                                                                                                                                                                                                                                                                                                                                                                                                                                                                                                                                                                                                                                                                                                                                                                                                                                                                                                                                                                                                                                                                                                                                                                                                                                                                                                                                                                                                                                                                                                                                                                                                                                                                                                                                                                                                                                                                                                                                                                | % of children leaving care who are adopted (Year to date and by quarter)<br>Target<br>21.2% 33.3% 25.0% 18.8% 18.8%                                                                                                                                                                                                                                                                                                                                                                                                                                                                                                                                                                                                                                                                                                                           |
| % of school-aged children in care in good or outstanding schools   HEALTH-SERMCE STANDARDS |                                                                                                                                                                                                                                                                                                                                                                                                                                                                                                                                                                                                                                                                                                                                                                                                                                                                                                                                                                                                                                                                                                                                                                                                                                                                                                                                                                                                                                                                                                                                                                                                                                                                                                                                                                                                                                                                                                                                                                                                                                                                                                                                                                                                                                                                                                                                                                                                                                                                                                                                                                                                                                                                                                                                                                                                                                                                                                                                                                                                                                            | Iss   Target: above 18%   2020/21   2020/21   2021/22   2021/22   2021/22   2021/22   2021/22   2021/22   2021/22   2021/22   2021/22   2021/22   2021/22   2021/22   2021/22   2021/22   2021/22   2021/23   2022/23   2022/23   2022/23   2022/23   2022/23   2022/23   2022/23   2022/23   2022/23   2022/23   2022/23   2022/23   2022/23   2022/23   2022/23   2022/23   2022/23   2022/23   2022/23   2022/23   2022/23   2022/23   2022/23   2022/23   2022/23   2022/23   2022/23   2022/23   2022/23   2022/23   2022/23   2022/23   2022/23   2022/23   2022/23   2022/23   2022/23   2022/23   2022/23   2022/23   2022/23   2022/23   2022/23   2022/23   2022/23   2022/23   2022/23   2022/23   2022/23   2022/23   2022/23   2022/23   2022/23   2022/23   2022/23   2022/23   2022/23   2022/23   2022/23   2022/23   2022/23 |
| Children in care whose initial healt                                                       | 62.1% 72.2% 26.9% 10.2% 33.3% 41.0% 56.0% 35.3   1020/21 2020/21 2021/22 2021/22 2021/22 2021/22 2022/23 2022/23   Q3 Q4 Q1 Q2 Q3 Q4 Q1 Q2                                                                                                                                                                                                                                                                                                                                                                                                                                                                                                                                                                                                                                                                                                                                                                                                                                                                                                                                                                                                                                                                                                                                                                                                                                                                                                                                                                                                                                                                                                                                                                                                                                                                                                                                                                                                                                                                                                                                                                                                                                                                                                                                                                                                                                                                                                                                                                                                                                                                                                                                                                                                                                                                                                                                                                                                                                                                                                 | Time to<br>placement For children adopted during the past 12 months,<br>an average of 425 days passed between the child<br>entering care and them moving into their<br>adoptive placement. An average of 214 days<br>passed between their placement order being<br>granted and approval of a match with their<br>adopters. Time to<br>match   23 Target: below<br>426 Target: below<br>adopters. Target: below<br>adopters. Target: below<br>adopters. Target: below<br>adopters.                                                                                                                                                                                                                                                                                                                                                             |
| Care Leavers who have a pathway plan in place                                              |                                                                                                                                                                                                                                                                                                                                                                                                                                                                                                                                                                                                                                                                                                                                                                                                                                                                                                                                                                                                                                                                                                                                                                                                                                                                                                                                                                                                                                                                                                                                                                                                                                                                                                                                                                                                                                                                                                                                                                                                                                                                                                                                                                                                                                                                                                                                                                                                                                                                                                                                                                                                                                                                                                                                                                                                                                                                                                                                                                                                                                            |                                                                                                                                                                                                                                                                                                                                                                                                                                                                                                                                                                                                                                                                                                                                                                                                                                               |
| 88.4%                                                                                      | x X000<br>x X000                                                                                                                                                                                                                                                                                                                                                                               | 90.7%   %   %   %   %   %   %   %   %   %   %   %   %   %   %   %   %   %   %   %   %   %   %   %   %   %   %   %   %   %   %   %   %   %   %   %   %   %   %   %   %   %   %   %   %   %   %   %   %   %   %   %   %   %   %   %   %   %   %   %   %   %   %   %   %   %   %   %   %   %   %   %   %   %   %   %   %   %   %   %   %   %   %   %   %   %   %   %   %   %   %   %   %   %   %   %   %   %   %   %   %   %   %   %   %   %   %                                                                                                                                                                                                                                                                                                                                                                                                 |
| Children in care whose annual dem                                                          | ital examination was completed on time                                                                                                                                                                                                                                                                                                                                                                                                                                                                                                                                                                                                                                                                                                                                                                                                                                                                                                                                                                                                                                                                                                                                                                                                                                                                                                                                                                                                                                                                                                                                                                                                                                                                                                                                                                                                                                                                                                                                                                                                                                                                                                                                                                                                                                                                                                                                                                                                                                                                                                                                                                                                                                                                                                                                                                                                                                                                                                                                                                                                     |                                                                                                                                                                                                                                                                                                                                                                                                                                                                                                                                                                                                                                                                                                                                                                                                                                               |
| 75.2%<br>Target: above 93%                                                                 | 9000<br>92799<br>927192<br>927192<br>927192<br>927192<br>927192<br>927192<br>927192<br>927192<br>927192<br>927192<br>927192<br>927192<br>927192<br>927192<br>927192<br>927192<br>927192<br>927192<br>927192<br>927192<br>927192<br>927192<br>927192<br>927192<br>927192<br>927192<br>927192<br>927192<br>927192<br>927192<br>927192<br>927192<br>927192<br>927192<br>927192<br>927192<br>927192<br>927192<br>927192<br>927192<br>927192<br>927192<br>927192<br>927192<br>927192<br>927192<br>927192<br>927192<br>927192<br>927192<br>927192<br>927192<br>927192<br>927192<br>927192<br>927192<br>927192<br>927192<br>927192<br>927192<br>927192<br>927192<br>927192<br>927192<br>927192<br>927192<br>927192<br>927192<br>927192<br>927192<br>927192<br>927192<br>927192<br>927192<br>927192<br>927192<br>927192<br>927112<br>927192<br>927112<br>927112<br>927112<br>927112<br>927112<br>927112<br>927112<br>927112<br>927112<br>927112<br>927112<br>927112<br>927112<br>927112<br>927112<br>927112<br>927112<br>927112<br>927112<br>927112<br>927112<br>927112<br>927112<br>927112<br>927112<br>927112<br>927112<br>927112<br>927112<br>927112<br>927112<br>927112<br>927112<br>927112<br>927112<br>927112<br>927112<br>927112<br>927112<br>927112<br>927112<br>927112<br>927112<br>927112<br>927112<br>927112<br>927112<br>927112<br>927112<br>927112<br>927112<br>927112<br>927112<br>927112<br>927112<br>927112<br>927112<br>927112<br>927112<br>927112<br>927112<br>927112<br>927112<br>927112<br>927112<br>927112<br>927112<br>927112<br>927112<br>927112<br>927112<br>927112<br>927112<br>927112<br>927112<br>927112<br>927112<br>927112<br>927112<br>927112<br>927112<br>927112<br>927112<br>927112<br>927112<br>927112<br>927112<br>927112<br>927112<br>927112<br>927112<br>927112<br>927112<br>927112<br>927112<br>927112<br>927112<br>927112<br>927112<br>927112<br>927112<br>927112<br>927112<br>927112<br>927112<br>927112<br>927112<br>927112<br>927112<br>927112<br>927112<br>927112<br>927112<br>927112<br>927112<br>927112<br>927112<br>927112<br>927112<br>927112<br>927112<br>927112<br>927112<br>927112<br>927112<br>927112<br>927112<br>927112<br>927112<br>927112<br>927112<br>927112<br>927112<br>927112<br>927112<br>927112<br>927112<br>927112<br>927112<br>927112<br>927112<br>927112<br>927112<br>927112<br>927112<br>927112<br>927112<br>927112<br>927112<br>927112<br>927112<br>927112<br>927112<br>927112<br>927112<br>927112<br>927112<br>927112<br>927112<br>927112<br>927112<br>927112<br>927112<br>927112<br>927112<br>927112<br>927112<br>927112<br>927112<br>927112<br>927112<br>927112<br>927112<br>927112<br>927112<br>927112<br>927112<br>927112<br>927112<br>927112<br>927112<br>927112<br>927112<br>927112<br>927112<br>927112<br>927112<br>927112<br>927112<br>927112<br>927112<br>927112<br>927112<br>927112<br>927112<br>927112<br>927112<br>927112<br>927112<br>927112<br>927112<br>927112<br>927112<br>927112<br>927112<br>927112<br>927112<br>927112<br>927112<br>927112<br>927112<br>92712 | 19 to 21 year dd care leavers<br>who are not in employment,<br>education or training (NEI)<br>education or training (NEI)<br>tal. 52 to mo IC<br>system dd care leavers<br>who live in unsuitable<br>accommodation                                                                                                                                                                                                                                                                                                                                                                                                                                                                                                                                                                                                                            |